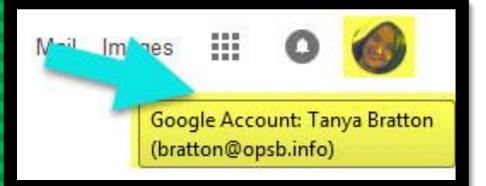

#### **NOH YOU'LL SEE** that you are signed in to your Google Apps for Education account!

Click on the 9 squares (Waffle/Rubik's Cube) icon in the top right hand corner to see the Google Suite of Products!