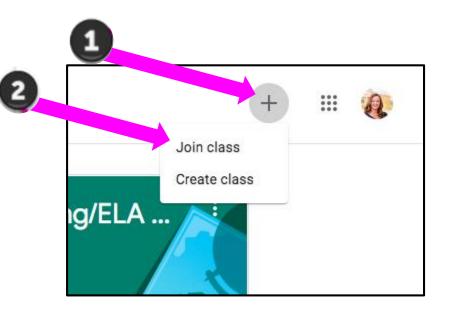

#### Navigating Classroom

Click on the "+" to join a class. Type in the class code given by your teacher.