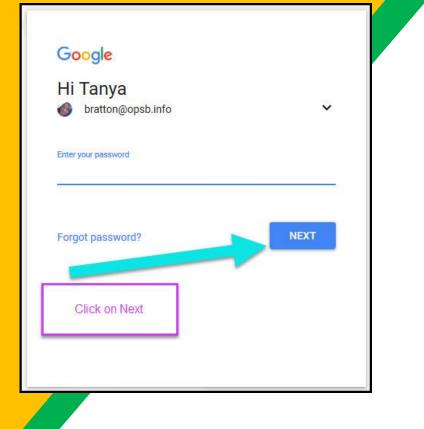

3)

Click on <u>SIGN IN</u> in the upper right hand corner of the browser window.

| <mark>Google</mark><br>Hi Tanya |      |
|---------------------------------|------|
| info bratton@opsb.info          | ~    |
| Enter your password             |      |
| Forgot password?                | NEXT |
| Click on Next                   |      |
|                                 |      |

Type in your child's Google Email address & click "next."