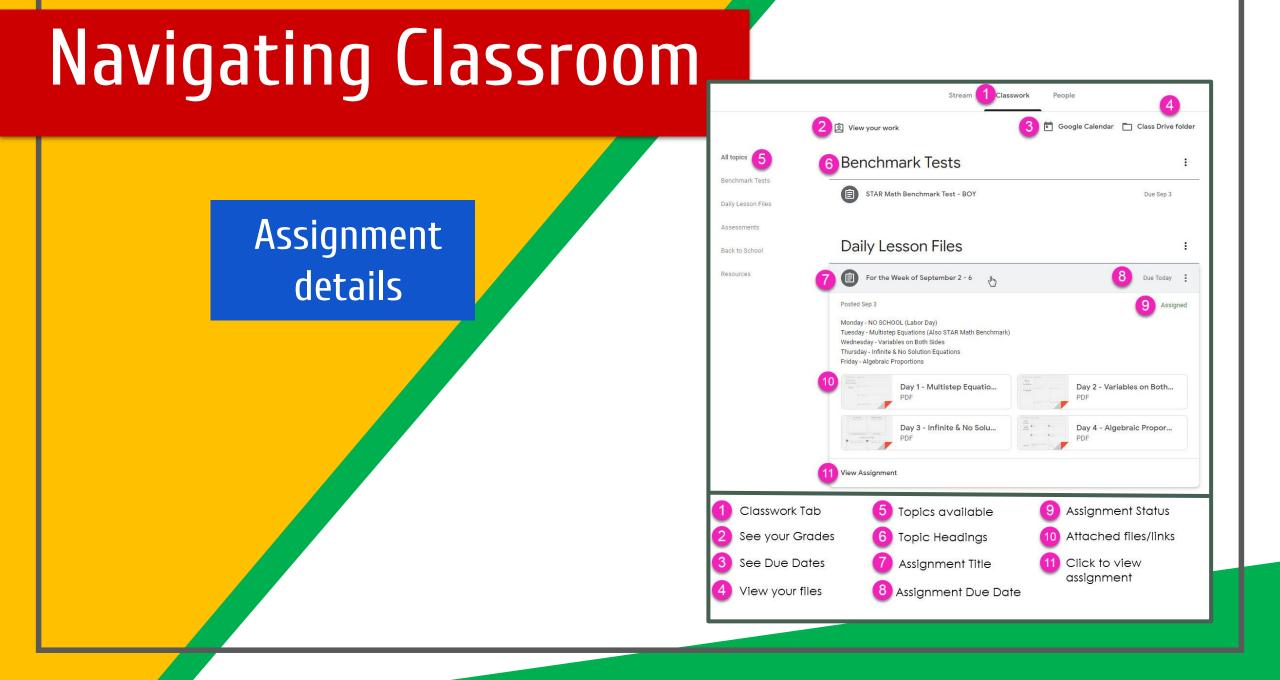

--------------------|------|
| info bratton@opsb.info          | ~    |
| Enter your password             |      |
| Forgot password?                | NEXT |
| Click on Next                   |      |
|                                 |      |

Type in your child's Google Email address & click "next."







#### **NOH YOU'LL SEE** that you are signed in to your Google Apps for Education account!



Click on the 9 squares (Waffle/Rubik's Cube) icon in the top right hand corner to see the Google Suite of Products!





#### Navigating Classroom

Click on the waffle button and then the Google Classroom icon.



#### Navigating Classroom

Click on the "+" to join a class. Type in the class code given by your teacher.



#### Navigating Classroom

### Click on the class you wish to view.









GOOGLE APPS allow you to edit Google assignments from any device that is connected to the internet!