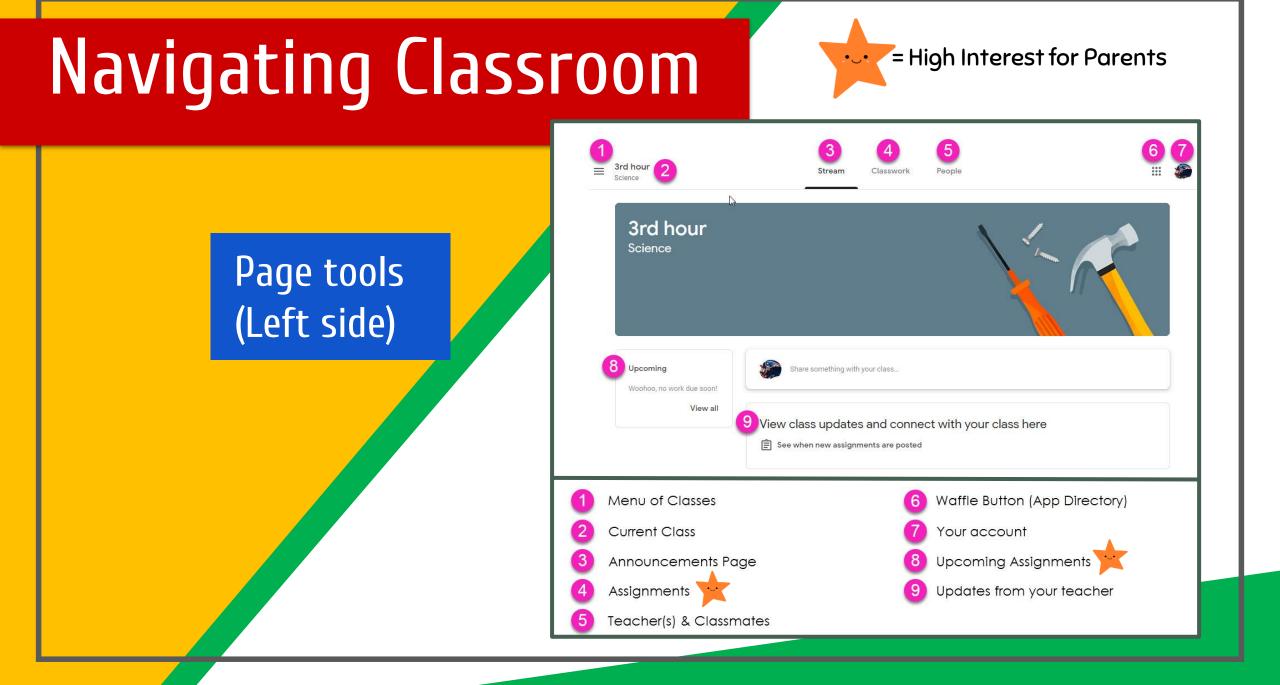

----------------------|------|
| info bratton@opsb.info          | ~    |
| Enter your password             |      |
| Forgot password?                | NEXT |
| Click on Next                   |      |
|                                 |      |

Type in your child's Google Email address & click "next."







#### **NOH YOU'LL SEE** that you are signed in to your Google Apps for Education account!



Click on the 9 squares (Waffle/Rubik's Cube) icon in the top right hand corner to see the Google Suite of Products!





#### Navigating Classroom

Click on the waffle button and then the Google Classroom icon.



#### Navigating Classroom

Click on the "+" to join a class. Type in the class code given by your teacher.



#### Navigating Classroom

### Click on the class you wish to view.









GOOGLE APPS allow you to edit Google assignments from any device that is connected to the internet!