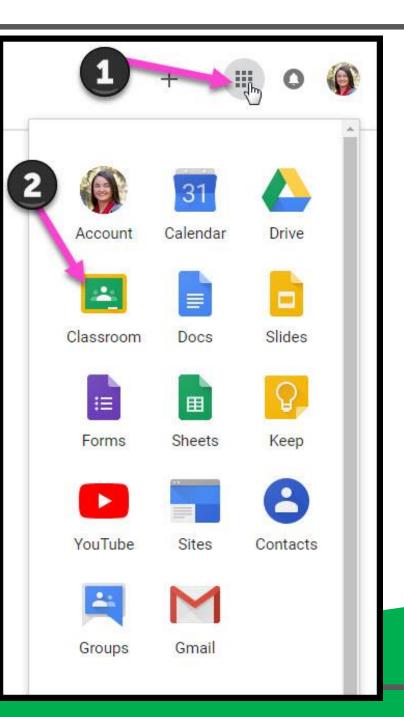

#### Navigating Classroom

Click on the waffle button and then the Google Classroom icon.