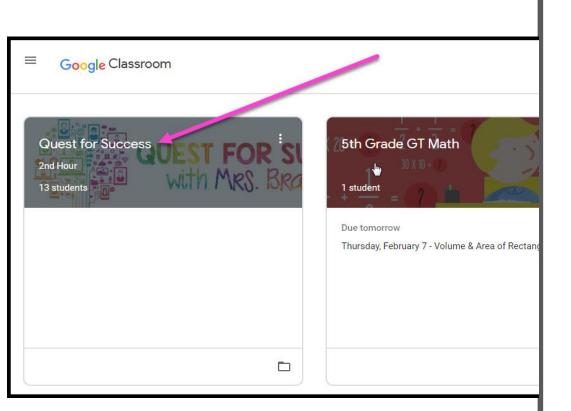

### Click on the class you wish to view.

GOOGLE APPS allow you to edit Google assignments from any device that is connected to the internet!