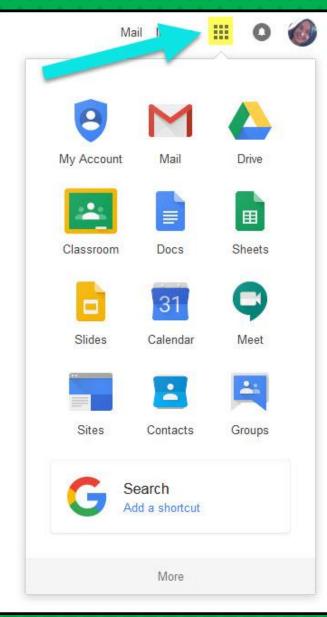

#### **NOH YOU'LL SEE** that you are signed in to your Google Apps for Education account!

Click on the 9 squares (Waffle/Rubik's Cube) icon in the top right hand corner to see the Google Suite of Products!