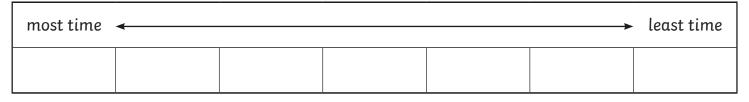

c) Order the days from the most time taken to the least time.

- d) How much longer did it take Sandeep to swim the length on Saturday than Friday?
- e) How less time did it take Sandeep to swim the length on Wednesday than Saturday?

| 2. Answer these questions. Show your working out. |                                                                    |  |
|---------------------------------------------------|--------------------------------------------------------------------|--|
| α.                                                | Tuesday                                                            |  |
| b.                                                | Tuesday, Thursday, Sunday.                                         |  |
| c.                                                | Saturday, Wednesday, Monday, Friday,<br>Thursday, Sunday, Tuesday. |  |
| d.                                                | 25 seconds                                                         |  |
| e.                                                | 10 seconds                                                         |  |