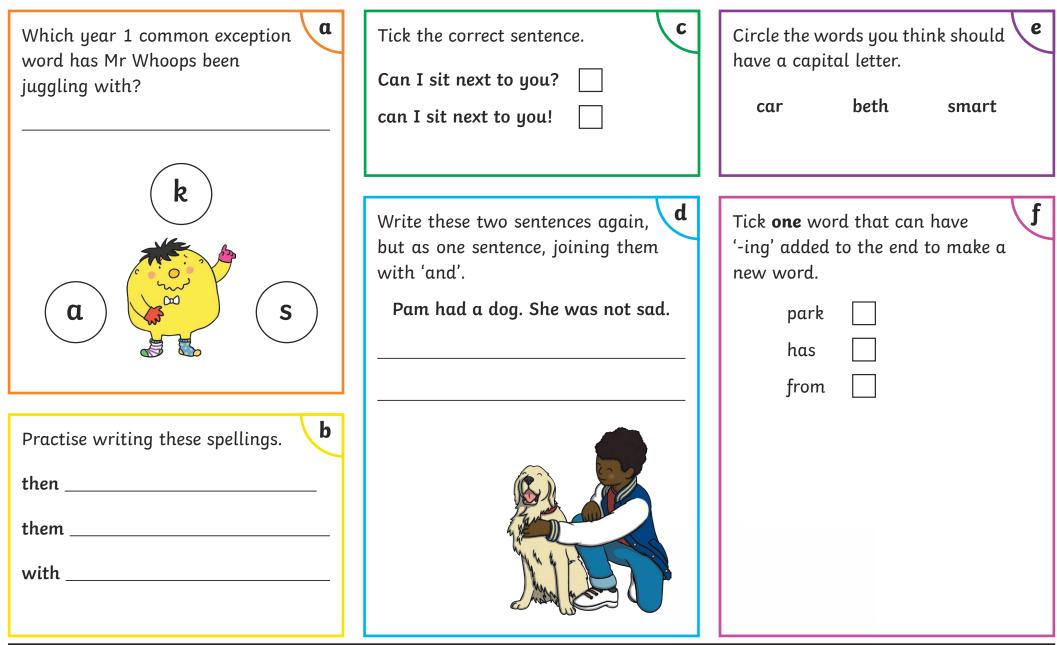

# Year 1 Summer Term 1 SPaG Mat

| Which year 1 common exception a<br>word has Mr Whoops been<br>juggling with? | Tick the correct sentence.CCan I sit here by you two                                                                                                     | Circle the words you think should<br>have a capital letter.<br>car beth smart<br>higher manchester<br>jokes philippa |
|------------------------------------------------------------------------------|----------------------------------------------------------------------------------------------------------------------------------------------------------|----------------------------------------------------------------------------------------------------------------------|
| e p<br>o                                                                     | Write these two sentences again,<br>but as one sentence, joining them<br>with 'and'.<br>He saw a little dog outside school.<br>He asked my mum about it. | Tick <b>two</b> words that can have<br>'-ing' added to the end to make a<br>new word.<br>park<br>there               |
| Practise writing these spellings. <b>b</b>                                   |                                                                                                                                                          | loud                                                                                                                 |
| old<br>by<br>very<br>make                                                    |                                                                                                                                                          | made                                                                                                                 |
| pocket                                                                       |                                                                                                                                                          |                                                                                                                      |