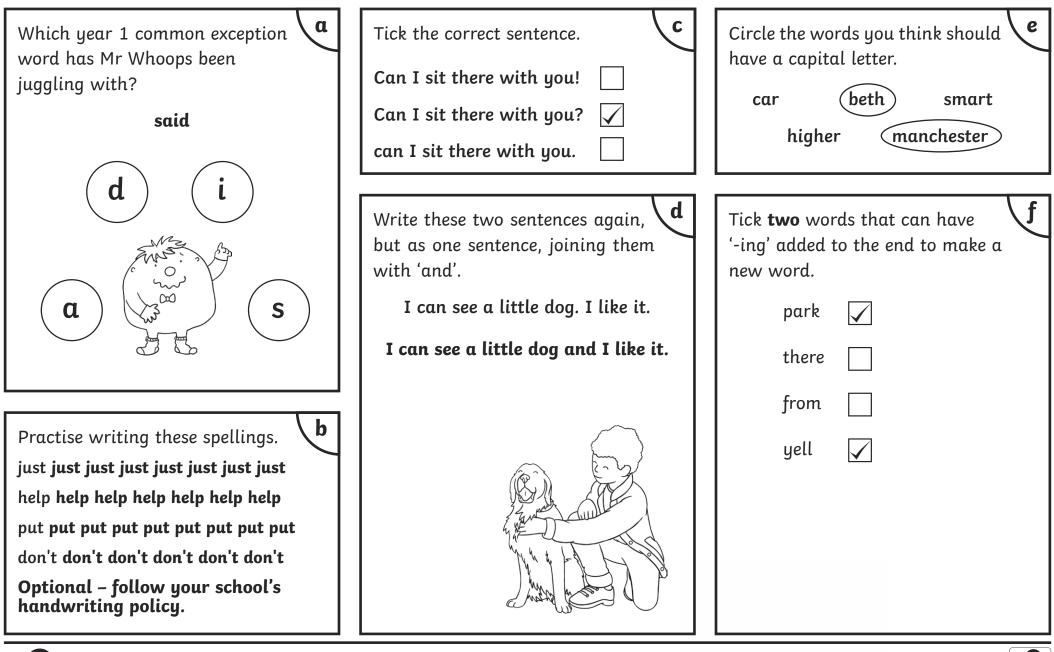

## Year 1 Summer Term 1 Answers

a С Tick the correct sentence. Circle the words you think should Which year 1 common exception word has Mr Whoops been have a capital letter. Can I sit here by you two. juggling with? (beth) smart car Can I sit here by you two? 🗸 people higher manchester Can I sit here by you two! philippa jokes d Write these two sentences again. Tick **two** words that can have е р '-ing' added to the end to make a but as one sentence, joining them . ~~~ 0 with 'and'. new word. 0 е He saw a little dog outside school. park He asked my mum about it. there He saw a little dog outside school b Practise writing these spellings. and he asked my mum about it. loud old old old old old old old old old made by very very very very very very read make make make make make make pocket pocket pocket pocket **Optional – follow your school's** handwriting policy.