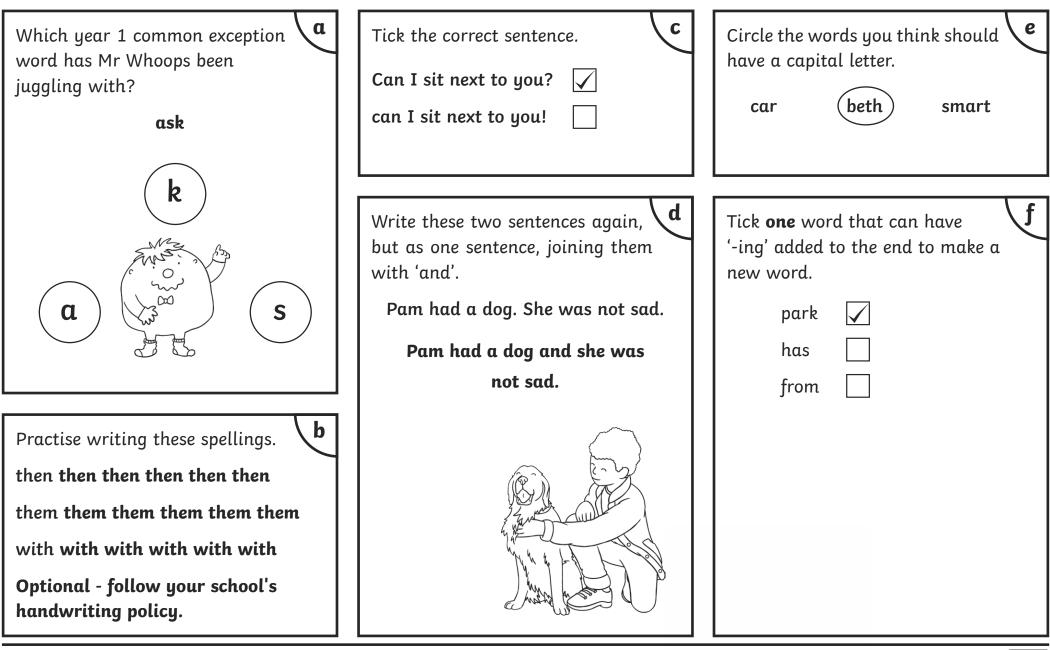

## Year 1 Summer Term 1 Answers

a С Tick the correct sentence. Circle the words you think should Which year 1 common exception word has Mr Whoops been have a capital letter. Can I sit here by you two. juggling with? (beth) smart car Can I sit here by you two? 🗸 people higher manchester Can I sit here by you two! philippa jokes d Write these two sentences again. Tick **two** words that can have е р '-ing' added to the end to make a but as one sentence, joining them . ~~~ 0 with 'and'. new word. 0 е He saw a little dog outside school. park He asked my mum about it. there He saw a little dog outside school b Practise writing these spellings. and he asked my mum about it. loud old old old old old old old old old made by very very very very very very read make make make make make make pocket pocket pocket pocket **Optional – follow your school's** handwriting policy.