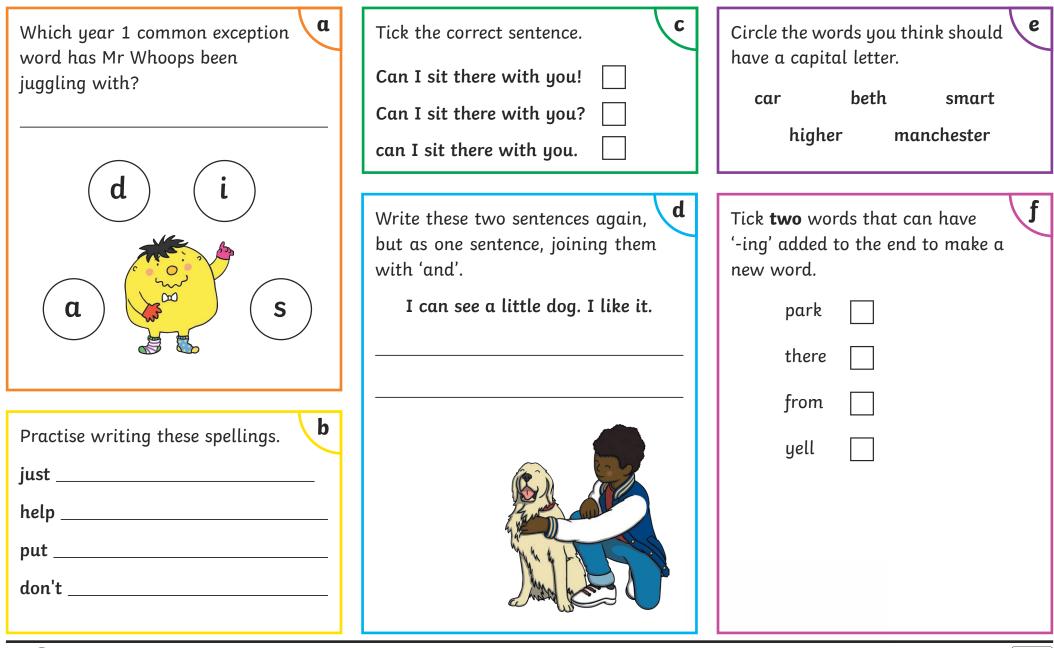

# Year 1 Summer Term 1 SPaG Mat

| Which year 1 common exception a<br>word has Mr Whoops been<br>juggling with? | Tick the correct sentence.CCan I sit here by you two                                                                                                     | Circle the words you think should<br>have a capital letter.<br>car beth smart<br>higher manchester<br>jokes philippa |
|------------------------------------------------------------------------------|----------------------------------------------------------------------------------------------------------------------------------------------------------|----------------------------------------------------------------------------------------------------------------------|
| e p<br>o                                                                     | Write these two sentences again,<br>but as one sentence, joining them<br>with 'and'.<br>He saw a little dog outside school.<br>He asked my mum about it. | Tick <b>two</b> words that can have<br>'-ing' added to the end to make a<br>new word.<br>park<br>there               |
| Practise writing these spellings. <b>b</b>                                   |                                                                                                                                                          | loud                                                                                                                 |
| old<br>by<br>very<br>make                                                    |                                                                                                                                                          | made                                                                                                                 |
| pocket                                                                       |                                                                                                                                                          |                                                                                                                      |