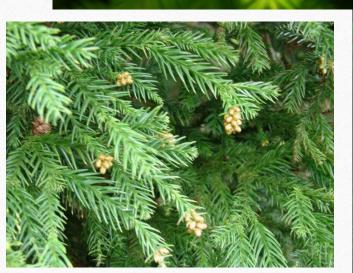

### THE PTFA WELCOMES YOU

TO OUR CHRISTMAS
WREATH MAKING WORKSHOP

FRIDAY 1<sup>ST</sup> DECEMBER 6:30PM

Collect foliage –

Evergreen Spruce.

Collect foliage –

Evergreen firs, fronds, needles & berries.

Collect foliage –