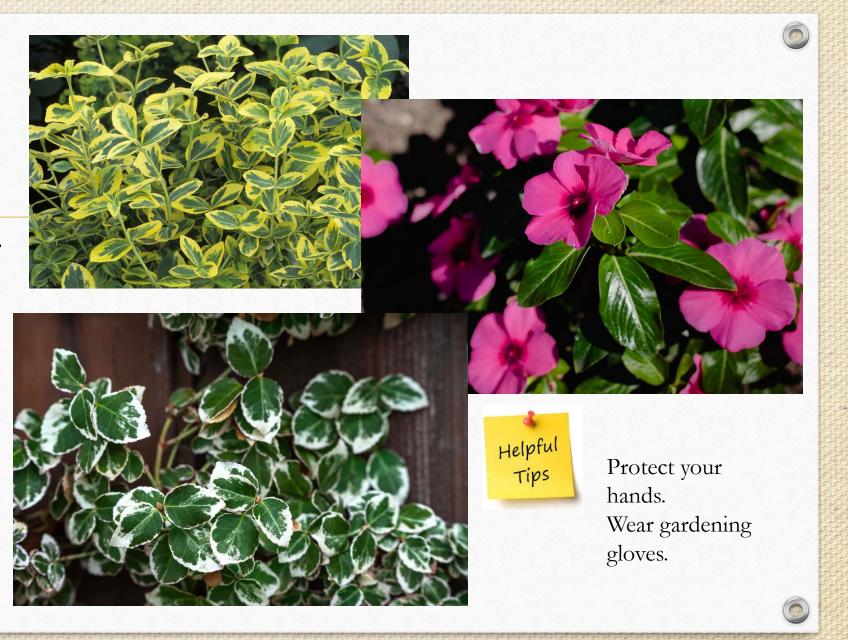

### THE PTFA WELCOMES YOU

TO OUR CHRISTMAS
WREATH MAKING WORKSHOP

FRIDAY 1<sup>ST</sup> DECEMBER 6:30PM

Collect foliage –

Evergreen Spruce.

Collect foliage –

Evergreen firs, fronds, needles & berries.

Collect foliage –

Evergreen Laurels.

Protect your hands. Use secateurs or pruning shears.

Collect foliage – Holly & Ivy.

Although real berries look festive, they will attract birds so consider an artificial alternative.

Collect
Decorations &
Ribbons.