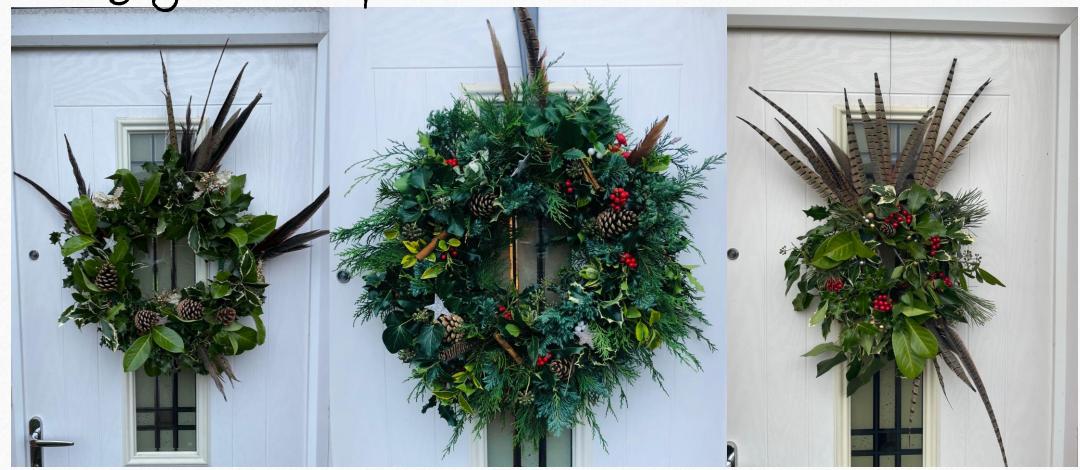

## Get Inspired

## Be Creative

Hang your completed Christmas Wreath.

Thank you for supporting our PTFA.