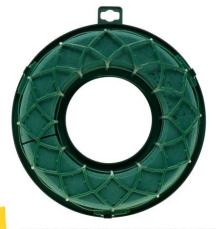

# Step 3: Choose Wreath Frame

#### Metal Frame Wreath

Thread lighting onto frame, then add decorations.

Step 4:

Decide how you will hang your wreath.

- Ribbon.
- Door hanger.
- Twine/String.

If using twine, string or ribbon, attach this to your wreath before you start inserting any foliage.