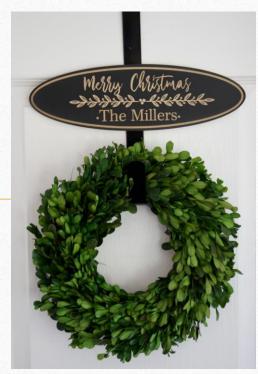

## Get Inspired

## Be Creative

Hang your completed Christmas Wreath.

Thank you for supporting our PTFA.