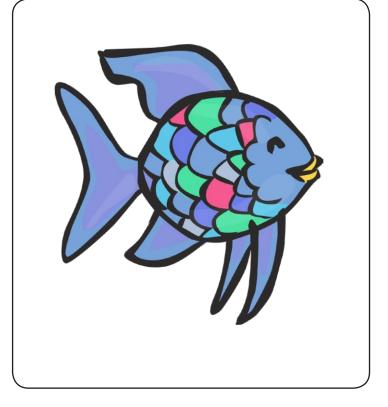

## The Rainbow Fish

**Writing Prompt Pictures** 

| Inthe |      |  |
|-------|------|--|
| deep, | blue |  |
| sea   |      |  |
|       |      |  |
|       |      |  |
|       |      |  |

| His | scales |
|-----|--------|
|     |        |
|     |        |
|     |        |
|     |        |
|     |        |