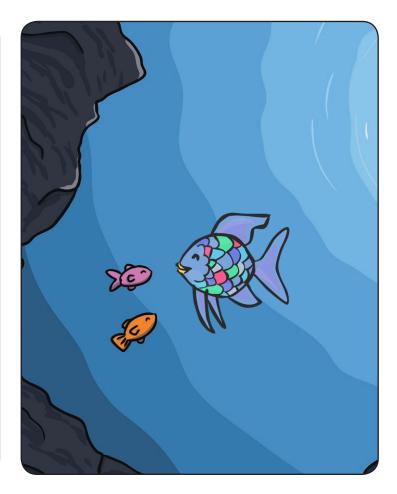

## The Rainbow Fish

**Writing Prompt Pictures** 

| Inthe |      |  |
|-------|------|--|
| deep, | blue |  |
| sea   |      |  |
|       |      |  |
|       |      |  |
|       |      |  |

| His | scales |
|-----|--------|
|     |        |
|     |        |
|     |        |
|     |        |
|     |        |