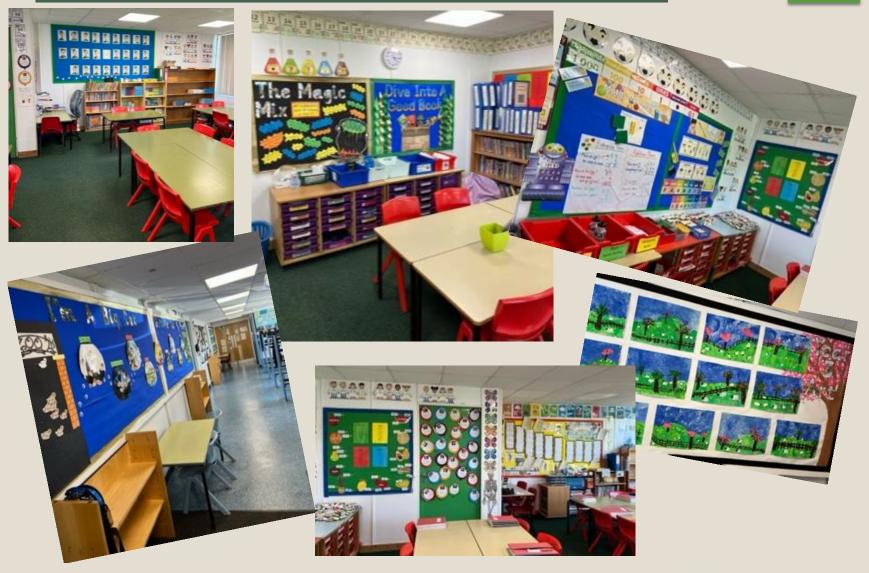

Welcome to Year 3



### Meet The Year 3 Team



Mrs Darby (Year Leader)
Classteacher to the Lions



Miss Fereday
Classteacher to the Tigers



Miss Maddocks
Classteacher to the Leopards



Mrs Gibbs (Teaching Assistant)



Mrs Davidson (Teaching Assistant)

### A New Era!

#### Start of Year 3

This will be the children's first year in KS2. We aim to work closely with you and your child to offer support and to ensure that the transition between KS1 and KS2 is as smooth as possible and the start of an exciting new chapter.



### The Year 3 Environment



# What your child will need to bring to school each day:

- ▶ Home-Link Book
- Reading book
- Zapper (more information to follow)
- Big Cat Reading Challenge booklet
- See through, water bottle
- Healthy snacks (for morning and afternoon break)
- Lunchbox (if having a packed lunch)
- Coat









# Home – School Communication



- We aim to work closely with you and maintain excellent communication with you regarding your child.
- You can contact us by telephone, email or by writing a message in the Home-Link Book.
- ► Home-Link' books please ensure that your child is aware if you have written a message so that they can show this to their class teacher on arrival at school.
- Curriculum Overviews
- Medical Needs, Allergies and Bump Forms
- Attendance

### Home-Link Books

#### Five Ways