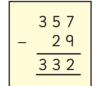

#### Moving towards written methods

| Hundreds | Tens | Ones |
|----------|------|------|
|          |      |      |
|          |      |      |
|          |      | 2    |
|          |      | 2    |

| Н | T  | 0              |
|---|----|----------------|
| 4 | 45 | <sup>1</sup> 1 |
| 3 | 2  | 5              |
|   |    | 6              |

What mistake has been made in this calculation?