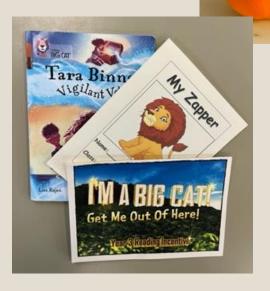

# Year 3 Reading Incentive

# <u>I'm a Big Cat –</u> Get Me Out of Here!

Your cat is at the zoo now. It's really such a pity. Read five books to help your cat escape into the city!

| escape into the city.                            |                    |
|--------------------------------------------------|--------------------|
| I read this book – please move my cat!           | Adult paw<br>print |
| *                                                |                    |
| *                                                |                    |
| *                                                |                    |
| *                                                |                    |
| *                                                |                    |
| I read 5 books – please move my cat to the city! |                    |