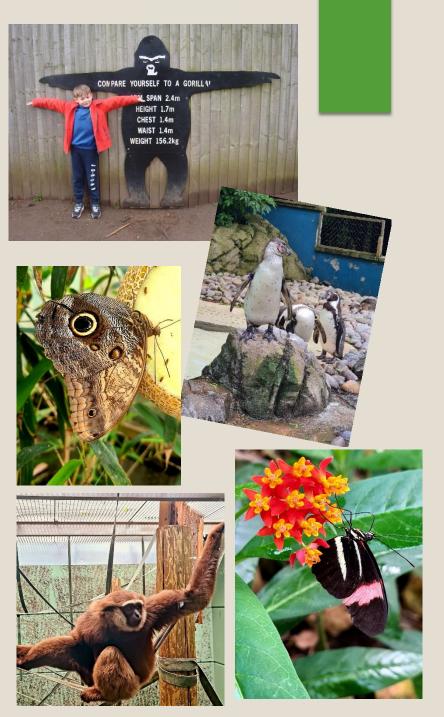

Magnets

Rocks

Light

Plants

Animals including humans

(the skeleton and the muscles)

The importance of exercise and nutrition

#### **Topic**

The UK

What changed in Stone Age and Bronze Age Britain?

Ancient Egypt

A study of local settlements.

Comparing another region to our local area.

#### Homework

- Maths / English Approximately 30 minutes
- Homework will be given on a Friday and should be handed in on a Tuesday.
- Support/consolidate work in class
- Reading (at least three times per week)
- Spelling (use a range of strategies, e.g. pyramid words, rainbow writing)
- Use of My Maths
- > Times Table Rockstars
- > (all login details will be in the Home-Link books)
- Communication / Support help as appropriate, but indicate if a lot of help has been given

# Year 3 Trips











# P.E.

- ≥ 2 lessons per week
- > Health and Safety

#### **Newly designed PE Kit uniform**







### What stays the same:

> The same high quality education that Five Ways is proud of.

#### At all times, we are 'Aiming For Excellence'.

- Uniform labelled
- Expectations of behaviour
- > Styles of teaching
- Open door policy, albeit by telephone and email.
- > The children will all receive a Home-Link book
- Parent consultation meetings.



### <u>New</u> Experiences:

- New teachers
- New building
- New playground
- Pupils are requested to bring a healthy snack from home for break times.
- ▶ Eco-council
- Junior Governing Body
- Forest School
- French lessons
- ▶ Greater independence
- New PE kit























# Our chosen charity:



### Thank You

We are looking forward to