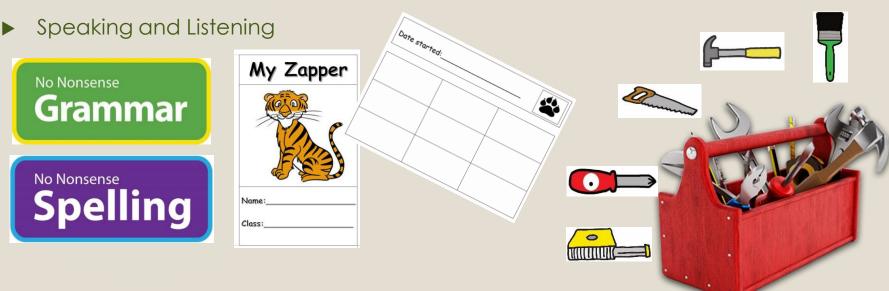

## **English**

- Reading
- Writing
- Grammar, Punctuation and Spelling (GPS)
- ▶ We use No Nonsense Grammar and No Nonsense Spelling to support teaching and learning. The children will be given a set of five words each week to learn and will bring home a Zapper containing words that are suited to the individual.