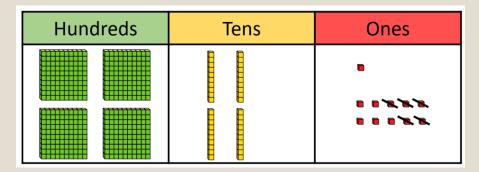

#### Moving towards written methods

| Hundreds | Tens | Ones |
|----------|------|------|
|          |      |      |
|          |      |      |
|          |      | 2    |
|          |      | 2    |

| Н | T  | 0              |
|---|----|----------------|
| 4 | 45 | <sup>1</sup> 1 |
| 3 | 2  | 5              |
|   |    | 6              |

What mistake has been made in this calculation?