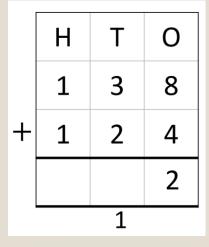

#### Moving towards written methods

| Hundreds | Tens | Ones |
|----------|------|------|
|          |      |      |
|          |      |      |
|          |      | 2    |
|          |      | 2    |

| Н | T  | 0              |
|---|----|----------------|
| 4 | 45 | <sup>1</sup> 1 |
| 3 | 2  | 5              |
|   |    | 6              |

What mistake has been made in this calculation?