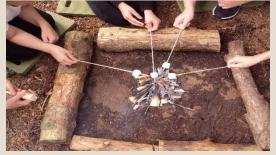

### <u>New</u> Experiences:

- New teachers
- New building
- New playground
- Pupils are requested to bring a healthy snack from home for break times.
- ▶ Eco-council
- Junior Governing Body
- Forest School
- French lessons
- ▶ Greater independence
- New PE kit