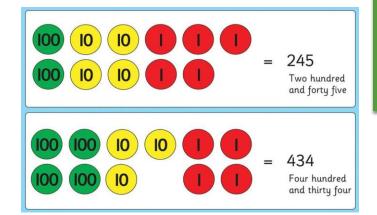

#### Moving towards written methods

| Hundreds | Tens | Ones |
|----------|------|------|
|          |      |      |
|          |      |      |
|          |      | 2    |
|          |      | 2    |

| Н | T  | 0              |
|---|----|----------------|
| 4 | 45 | <sup>1</sup> 1 |
| 3 | 2  | 5              |
|   |    | 6              |

What mistake has been made in this calculation?