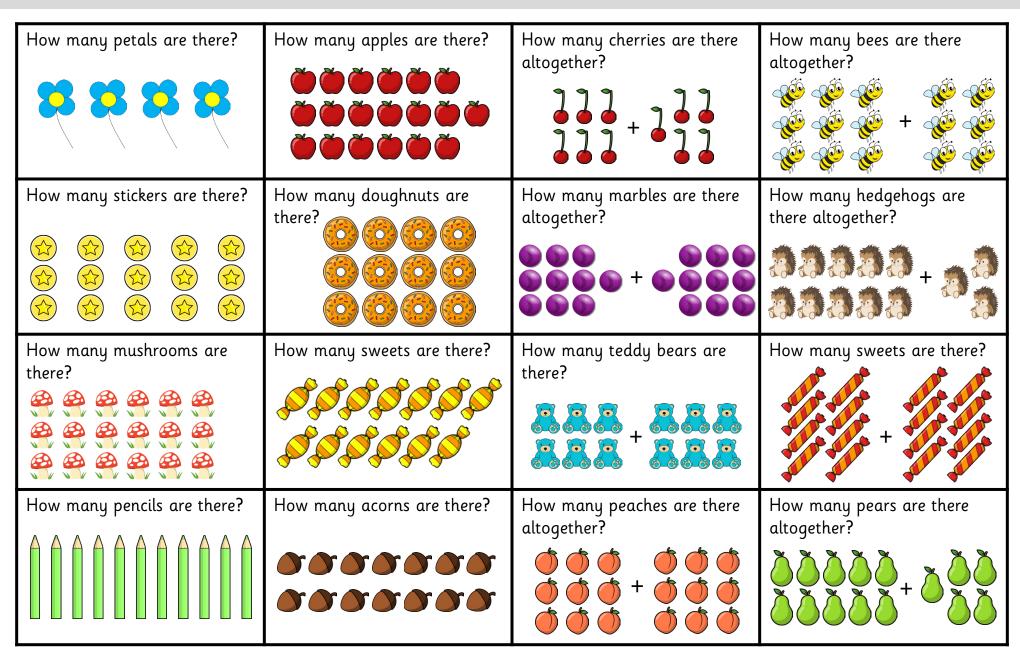

| 0.7) | ( <u>\\\\\\\\\\\\\\\\\\\\\\\\\\\\\\\\\\\\</u> |  |
|------|-----------------------------------------------|--|
|      |                                               |  |
|      |                                               |  |

# Pink Question Cards - BACK

| What is 10 + 3? | What is 14 + 3? | What is 1 + 15? | What is 1 + 19? |
|-----------------|-----------------|-----------------|-----------------|
| What is 11 + 7? | What is 15 + 3? | What is 2 + 10? | What is 5 + 15? |
| What is 12 + 3? | What is 1 + 10? | What is 10 + 4? | What is 9 + 6?  |
| What is 13 + 6? | What is 16 + 1? | What is 11 + 8? | What is 10 + 6? |

## Blue Question Cards - FRONT

|  | <u>огу</u> ) |  |
|--|--------------|--|
|  |              |  |
|  |              |  |

#### Blue Question Cards - BACK



## Green Question Cards - FRONT

|         |              | <u></u>  |                 |
|---------|--------------|----------|-----------------|
| 0ر      | <u>orU</u> ) | o元〉      | <del>ور</del> ک |
|         |              | <u></u>  |                 |
| <u></u> | <u>مرک</u>   | <u>C</u> |                 |

#### Green Question Cards - BACK



# Purple Question Cards - FRONT

| 0ر | ( <u>C</u> ) | <u>ог</u> | 0 |
|----|--------------|-----------|---|
|    |              | <u>م</u>  |   |
|    | <u></u>      |           |   |

# Purple Question Cards - BACK

| What is 1 more than 13?           | What is 1 more than 19?           | What is 1 more than 16?           | What is 1 more than 10?                         |
|-----------------------------------|---------------------------------