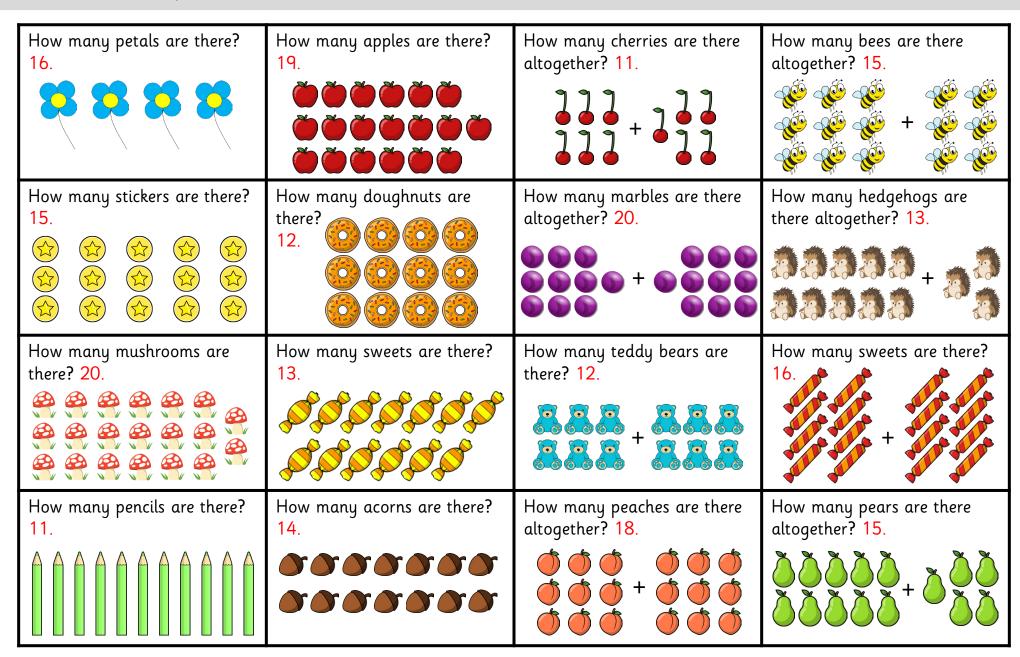

|           |           |           |
|           |           |           |           |

## Answers - Pink Question Cards

| What is 10 + 3? 13 | What is 14 + 3? 17              | What is 1 + 15? 16              | What is 1 + 19? 20              |
|--------------------|---------------------------------|---------------------------------|---------------------------------|
| What is 11 + 7? 18 | What is 15 + 3? <mark>18</mark> | What is 2 + 10? 12              | What is 5 + 15? <mark>20</mark> |
| What is 12 + 3? 15 | What is 1 + 10? 11              | What is 10 + 4? <mark>14</mark> | What is 9 + 6? 15               |
| What is 13 + 6? 19 | What is 16 + 1? 17              | What is 11 + 8? 19              | What is 10 + 6? 16              |

#### Answers - Blue Question Cards - BACK



### Answers - Green Question Cards

| Count how many. 11. | Count how many. 19. | Count how many. 14. | Count how many. 18. |
|---------------------|---------------------|---------------------|---------------------|
|                     |                     |                     |                     |
| Count how many. 16. | Count how many. 15. | Count how many. 13. | Count how many. 14. |
| #####               | #######             |                     |                     |
| How many? 18.       | Count how many. 12. | Count how many. 20. | Count how many. 17. |
|                     |                     |                     |                     |
|                     |                     |                     |                     |
| Count how many. 19. | Count how many. 17