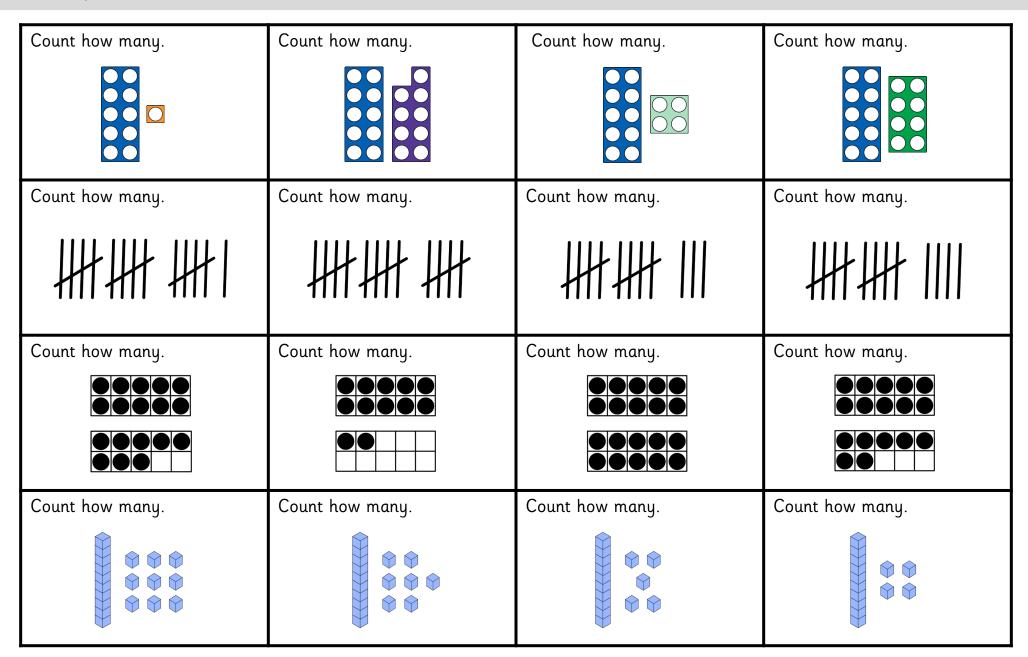

#### Green Question Cards - BACK

### Answers - Green Question Cards

| Count how many. 11. | Count how many. 19. | Count how many. 14. | Count how many. 18. |
|---------------------|---------------------|---------------------|---------------------|
|                     |                     |                     |                     |
| Count how many. 16. | Count how many. 15. | Count how many. 13. | Count how many. 14. |
| #####               | #######             |                     |                     |
| How many? 18.       | Count how many. 12. | Count how many. 20. | Count how many. 17. |
|                     |                     |                     |                     |
|                     |                     |                     |                     |
| Count how many. 19. | Count how many. 17. | Count how many. 15. | Count how many. 12. |
|                     |                     |                     |                     |