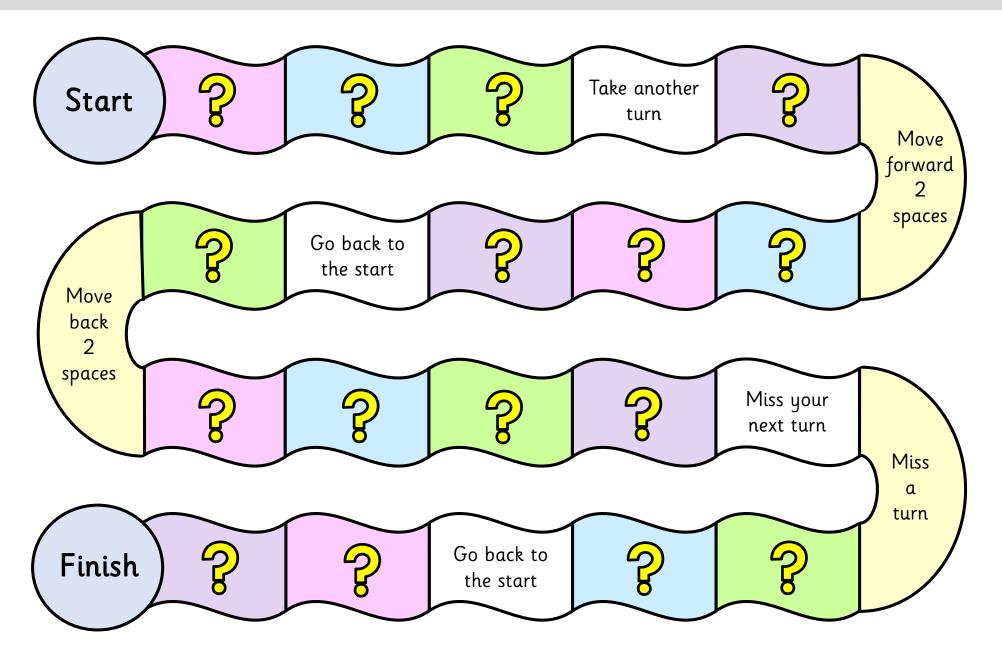

- 1. Place the question cards faced down on the question board.
- 2. Place counters on the start position.
- 3. Roll the die and move the number of places shown.
- 4. If the player lands on the question card spot, they must pick up the corresponding colour.
- 5. The player will follow the instructions on the question card and score points if they get the question correct.

Pink = 1 point Blue = 2 points Green = 3 points Purple = 5 points

- 6. The next player will take their turn.
- 7. The winner is the player with the most points.